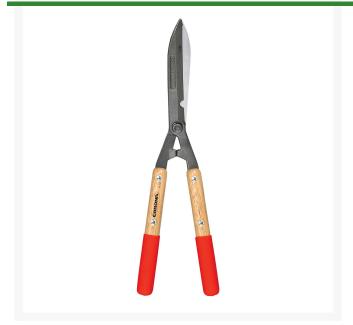

## **Corona Duallink Hedge Shears - Hardwood Handles**

RCHS3911

## **Details**

Designed to shape and prune hedges and shrubs for aesthetic purposes and to remove damaged branches. Features top-grade hardwood handles with comfortable non-slip grips. The fully heattreated blades provide strength with a straight edge blade with 1.2 in. limb notch for larger branches. Resharpenable forged 8-1/4 in. steel alloy blades.

- Resharpenable, Forged 8-1/4 in. Steel Alloy Blades
- Top-Grade 9-1/2 in. Hardwood Handles
- Fully Heat-Treated for Strength
- Limb Notch for Larger Branches
- Comfortable Non-Slip Grips