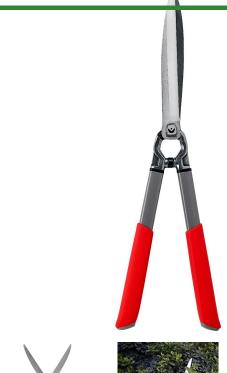

## **Corona ClassicCUT Hedge Shears - 10in** RCHS15150

## **Details**

Please note: This product is considered either bulky or otherwise restricted from shipment by air, and will only be shipped ground freight.

- ClassicCUT Hedge Shears
- Resharpenable, forged alloy steel blades
- 10in Blades / 12-1/2in Steel Handles
- Shock-absorbing integrated bumper
- Balanced performance with large cuts with blade and hook design with limb notch
- No-fail metal cap
- Comfortable steel handles with contoured soft grips