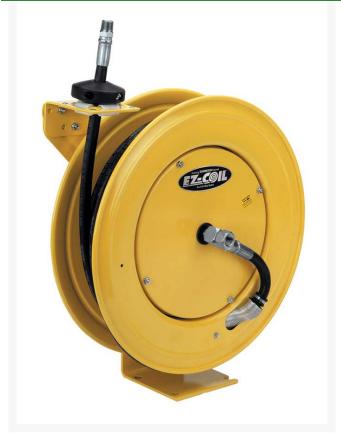

## Cox Ezcoil Sh Hose Reel - 50'

## **Details**

"Super Hub" spring-driven hose reels have a long history of dependable performance. The larger chassis and frame accommodate longer lengths and larger diameters of hose. Professional grade heavy-duty steel construction, Durable proprietary CPC powder-coat finish, CNC robotically spun and ribbed discs with rolled edges for strength, safety, and durability. Controlled retraction speed up to 80% slower for greater workplace safety and protection from injury & costly property damage.

## **Specifications**

Manufacturer Cox Reels
Hose Included Yes
Hose Inside .5 in

Diameter

Hose Length 50 ft Hose Outside .75 in

Diameter

Maximum Pressure 300 psi Weight (lbs) 54 lb

**O.J. Company** 294 Rang St-Paul Sherrington, JOL 2NO 450-247-2758