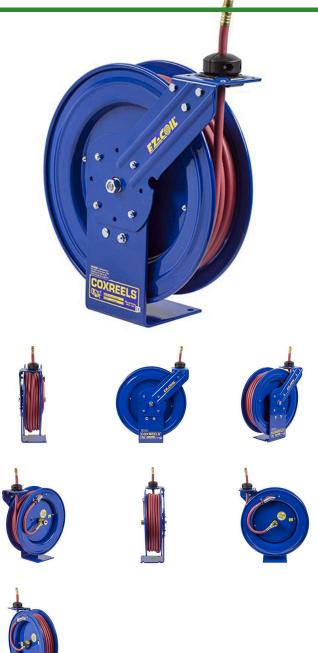

## Cox Ezcoil 350 Hose Reel - 50'

RCEZPLP350

## **Details**

This reel has the identical durable design and outstanding features of the RCPLP350, with the added safety of EZ-Coil, Coxreels' exclusively patented Safety Series with up to 80% controlled retraction compared to conventional reels. Choose this reel for greater workplace safety and protection from injury & costly property damage.

## **Specifications**

Manufacturer Cox Reels
Hose Included Yes
Hose Inside .375 in
Diameter

Hose Length 50 ft Hose Outside .625 in

Diameter

Maximum Pressure 300 psi Weight (lbs) 43 lb

**O.J. Company** 294 Rang St-Paul Sherrington, JOL 2NO 450-247-2758