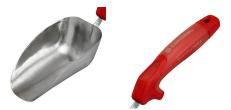

## **Details**

Premium stainless steel hand scoop built to work hard for the long haul. Fully featured with ComfortGEL grips, large diameter reinforced square tangs, welded joints and robust tool heads and blades. The large scoop is ideal for transporting more soil, ice melt and pet food. Finger guard protects hand during use.

- Premium Stainless Steel Head
- Large Scoop for Transporting More Product
- Finger Guard Protects Hand During Use
- ComfortGEL Grip