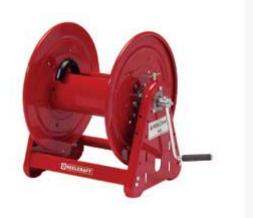

## Reelcraft Hose Reel - 3/4 x 175 ft 1000PSI

RCCA33118L

## **Details**

Reelcraft's Series 30000 hose reels are designed for rugged, heavy duty applications requiring long lengths of hose and large storage capacity. Allbolted unitized construction with no welds to fatigue, full flow swivel and heavy gauge steel frame, spool and drum ensure longest service life. Series 30000's vibration-proof, self-locking fasteners are ideal for industrial or field use such as turf care or pest control. Hose not included.