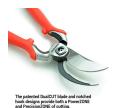

## **Details**

The 1 in. Forged DualCUT Bypass Pruner is made for quick cuts with maximum leverage featuring a notched hook design with both a PowerZONE and a PrecisionZONE. The PowerZONE provides 20 percent more cutting power with a notched hook and blade located nearest the pivot point to hold branches up to 1 inch in place for maximum-leverage during cutting. The PrecisionZONE is ideal for quick cuts of smaller stems and branches. The full core metal handles provide strength and durability with shock-absorbing bumper grips for extreme user comfort. The spring system is located inside the body eliminating lost parts.

- PowerZONE Area of Hook & Blade for Maximum-Leverage Cuts on Branches up to 1 in
- Right or Left Handed Activation with Centered Lock
- Comfortable Handle with Contoured Soft Grip
- PrecisionZONE Area of Hook & Blade for Quick, Repetitive Cuts on Stems and Smaller Branches
- Blade and Hook Design Delivers 20% More Cutting Power
- Internal Spring for No Lost Lost Parts or Clogging
- No Blade Crossover with Fully Forged Steel Construction for Strength
- Resharpenable Blade