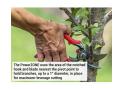

## **Details**

The 1 in. Forged DualCUT Bypass Pruner is made for quick cuts with maximum leverage featuring a notched hook design with both a PowerZONE and a PrecisionZONE. The PowerZONE provides 20 percent more cutting power with a notched hook and blade located nearest the pivot point to hold branches up to 1 inch in place for maximum-leverage during cutting. The PrecisionZONE is ideal for quick cuts of smaller stems and branches. The full core metal handles provide strength and durability with shock-absorbing bumper grips for extreme user comfort. The spring system is located inside the body eliminating lost parts.

- PowerZONE Area of Hook & Blade for Maximum-Leverage Cuts on Branches up to 1 in
- Right or Left Handed Activation with Centered Lock
- Comfortable Handle with Contoured Soft Grip
- PrecisionZONE Area of Hook & Blade for Quick, Repetitive Cuts on Stems and Smaller Branches
- Blade and Hook Design Delivers 20% More Cutting Power
- Internal Spring for No Lost Lost Parts or Clogging
- No Blade Crossover with Fully Forged Steel Construction for Strength
- Resharpenable Blade