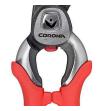

## **Details**

The 1 in. Forged DualCUT Bypass Pruner is made for quick cuts with maximum leverage featuring a notched hook design with both a PowerZONE and a PrecisionZONE. The PowerZONE provides 20 percent more cutting power with a notched hook and blade located nearest the pivot point to hold branches up to 1 inch in place for maximum-leverage during cutting. The PrecisionZONE is ideal for quick cuts of smaller stems and branches. The full core metal handles provide strength and durability with shock-absorbing bumper grips for extreme user comfort. The spring system is located inside the body eliminating lost parts.

- PowerZONE Area of Hook & Blade for Maximum-Leverage Cuts on Branches up to 1 in
- Right or Left Handed Activation with Centered Lock
- Comfortable Handle with Contoured Soft Grip
- PrecisionZONE Area of Hook & Blade for Quick, Repetitive Cuts on Stems and Smaller Branches
- Blade and Hook Design Delivers 20% More Cutting Power
- Internal Spring for No Lost Lost Parts or Clogging
- No Blade Crossover with Fully Forged Steel Construction for Strength
- Resharpenable Blade