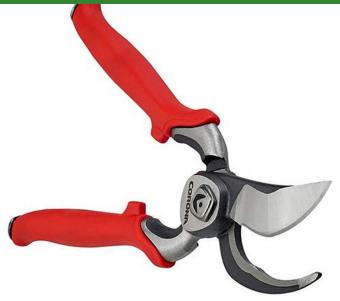

## **Corona Forged Dualcut Bypass Pruner - 1in**

RCBP7100D

## **Details**

The 1 in. Forged DualCUT Bypass Pruner is made for quick cuts with maximum leverage featuring a notched hook design with both a PowerZONE and a PrecisionZONE. The PowerZONE provides 20 percent more cutting power with a notched hook and blade located nearest the pivot point to hold branches up to 1 inch in place for maximum-leverage during cutting. The PrecisionZONE is ideal for quick cuts of smaller stems and branches. The full core metal handles provide strength and durability with shock-absorbing bumper grips for extreme user comfort. The spring system is located inside the body eliminating lost parts.