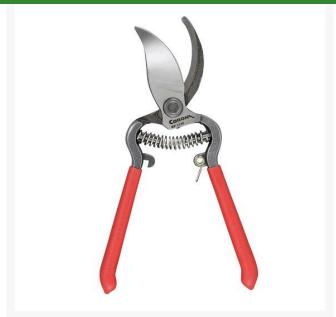

## Corona ClassicCUT Bypass Pruner- 1/2in

## **Details**

This ClassicCUT 1/2 in pruner features resharpenable, high-carbon steel blades with fully forged steel construction for maximum strength and durability. Precision made with self-aligning pivot bolts and nuts to keep blades and hooks aligned. Non-slip cushioned grips for control. Designed for general purpose pruning.

- Resharpenable high-carbon steel blades
- Fully forged steel construction for maximum strength
- High-precision pivot bolts and locking nuts keep blades and hooks aligned
- Non-slip grips for greater control
- 1/2 in Capacity