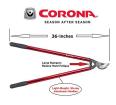

## **Details**

Lightweight, high-strength, eliptical aluminum handles and unmatched blade design dramatically reduce the force to cut. Resharpenable, replaceable Dual Art bypass blade is fully heat-treated, forged steel; 2-1/4in diameter cutting capacity. Forged, slant-ground hook with self-cleaning deep sap groove. Large diameter bumper reduces elbow fatigue. Nut retaining clip helps keep the nut from backing off. 36in handles. 2-1/4in cut.

- Blade design reduces force to cut
- Lightweight, high-strength elliptical 36in aluminum handles
- Resharpenable, replaceable, Dual Arc bypass blade of fully heat-treated forged steel
- Forged, slant-ground hook with self-cleaning, deep sap groove
- New and improved locking nut eliminates nutretaining clip
- 2-1/4"incutting capacity