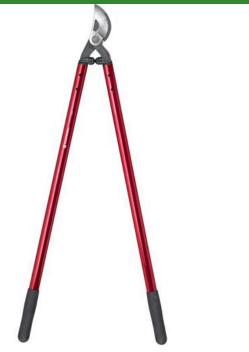

## **Corona Maxforged High Performance Orchard Loppers - 36in**

**RCAL8482** 

## **Details**

Lightweight, high-strength, eliptical aluminum handles and unmatched blade design dramatically reduce the force to cut. Resharpenable, replaceable Dual Art bypass blade is fully heat-treated, forged steel; 2-1/4in diameter cutting capacity. Forged, slant-ground hook with self-cleaning deep sap groove. Large diameter bumper reduces elbow fatigue. Nut retaining clip helps keep the nut from backing off. 36in handles. 2-1/4in cut.

- Blade design reduces force to cut
- Lightweight, high-strength elliptical 36in aluminum handles
- Resharpenable, replaceable, Dual Arc bypass blade of fully heat-treated forged steel
- Forged, slant-ground hook with self-cleaning, deep sap groove
- New and improved locking nut eliminates nutretaining clip
- 2-1/4"incutting capacity