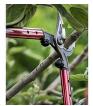

## **Details**

Lightweight, high-strength, eliptical aluminum handles and unmatched blade design dramatically reduce the force to cut. Resharpenable, replaceable Dual Art bypass blade is fully heat-treated, forged steel; 2-1/4in diameter cutting capacity. Forged, slant-ground hook with self-cleaning deep sap groove. Large diameter bumper reduces elbow fatigue. Nut retaining clip helps keep the nut from backing off. 36in handles. 2-1/4in cut.

- Blade design reduces force to cut
- Lightweight, high-strength elliptical 36in aluminum handles
- Resharpenable, replaceable, Dual Arc bypass blade of fully heat-treated forged steel
- Forged, slant-ground hook with self-cleaning, deep sap groove
- New and improved locking nut eliminates nutretaining clip
- 2-1/4"incutting capacity