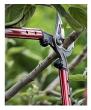

## **Details**

Lightweight, high-strength, eliptical aluminum handles and unmatched blade design dramatically reduce the force to cut. Resharpenable, replaceable Dual Art bypass blade is fully heat-treated, forged steel; 2-1/4in diameter cutting capacity. Forged, slant-ground hook with self-cleaning deep sap groove. Large diameter bumper reduces elbow fatigue. Nut retaining clip helps keep the nut from backing off. 32in handles. 2-1/4in dia. cut.

- Blade design reduces force to cut
- Lightweight, high-strength elliptical 32in aluminum handles
- Resharpenable, replaceable, Dual Arc bypass blade of fully heat-treated forged steel
- Forged, slant-ground hook with self-cleaning, deep sap groove
- New and improved locking nut eliminates nutretaining clip
- 2-1/4in cutting capacity