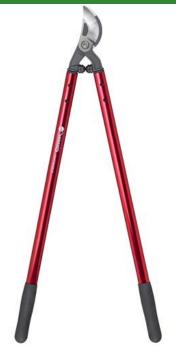

## **Corona Maxforged High Peformance Orchard Loppers - 32in**

RCAL8462

## **Details**

Lightweight, high-strength, eliptical aluminum handles and unmatched blade design dramatically reduce the force to cut. Resharpenable, replaceable Dual Art bypass blade is fully heat-treated, forged steel; 2-1/4in diameter cutting capacity. Forged, slant-ground hook with self-cleaning deep sap groove. Large diameter bumper reduces elbow fatigue. Nut retaining clip helps keep the nut from backing off. 32in handles. 2-1/4in dia. cut.

- Blade design reduces force to cut
- Lightweight, high-strength elliptical 32in aluminum handles
- Resharpenable, replaceable, Dual Arc bypass blade of fully heat-treated forged steel
- Forged, slant-ground hook with self-cleaning, deep sap groove
- New and improved locking nut eliminates nutretaining clip
- 2-1/4in cutting capacity