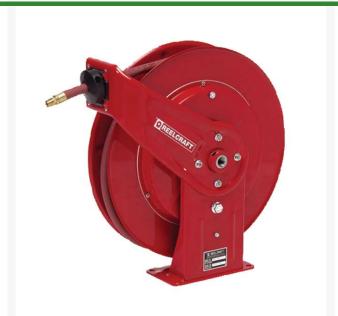

## Reelcraft Hose Reel - 1/2 x 50 ft 300 PSI RC7850OLP

## **Details**

Series 7000 is very robust and ideal for the most demanding applications. The reel's base and guide arms are formed from high-grade steel and engineered with structural forms and gussets to yield the greatest amount of strength. The standard low pressure hose is for air or water service only. The basic reel without hose can be used for air, water or oil. Consult R&R Products for other products and hoses. Four 1/2" (12.7mm) diameter mounting holes. 1/2" Inlet. Hose included.