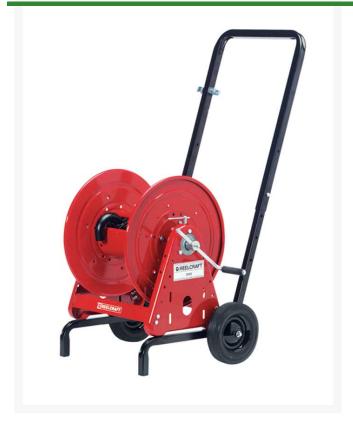

## Reelcraft 18in Hose Reel and Cart - 1 Inlet Hose

## **Details**

Includes: 1) CA37118 L: 18" hand crank hose reel with a 1" fluid path for 1" garden hose. 100' capacity.; 1) 600885-1: 18" hand cart with pneumatic tires.; 1) 600694: 10' inlet hose with female garden hose fitting.; Male fitting not needed, reel outlet is 1.00" male, N.P.T.

- 18" hand crank hose reel
- 1" fluid path for 1" garden hose
- 100' capacity
- 18" hand cart
- Pneumatic tires
- 10' inlet hose
- Female hose fitting