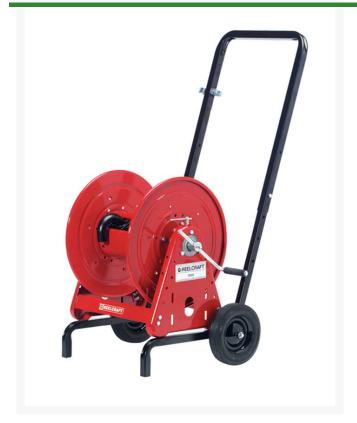

## Reelcraft 12in Hose Reel and Cart - 1/2 Inlet Hose

RC600965

## **Details**

Includes: 1) CA32112 L: 12" hand crank hose reel with a 1/2" fluid path for 1/2" industrial water hose or 5/8" garden hose. 200' capacity.; 1) 600741-1: 12" hand cart with pneumatic tires.; 1) 600962: 10' inlet hose with female garden hose fitting and male garden hose fitting for the outlet of the reel.

- 12" hand-crank reel
- 1/2" fluid path
- 1/2" industrial water or hose or 5/8" garden hose
- 200' capacity
- 12" hand cart w/ pneumatic tires
- 10' inlet hose
- Male and female hose fittings