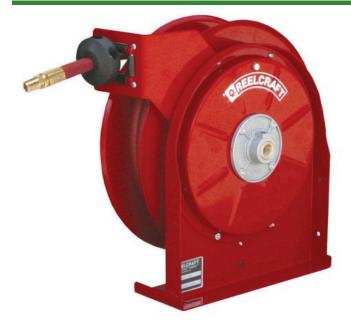

## Reelcraft Prem Ind Reels 3/8 35ft

RC5635OLP

## **Details**

Series 4000 & 5000 reels are durable and compact for a wide range of applications with critical space requirements. A full flow shaft and swivel assures maximum product delivery. The standard low pressure hose is for air or water service only. The basic reel without hose can be used for air, water or oil. Four 5/16" (8mm) diameter mounting holes. Air/water hose included.

## **Specifications**

Manufacturer Reelcraft Hose Included Yes Hose Inside .375 in

Diameter

Hose Outside .600 in

Diameter

Inlet Size 3/8 in

Max Temperature 150 F

Maximum Pressure 300 psi