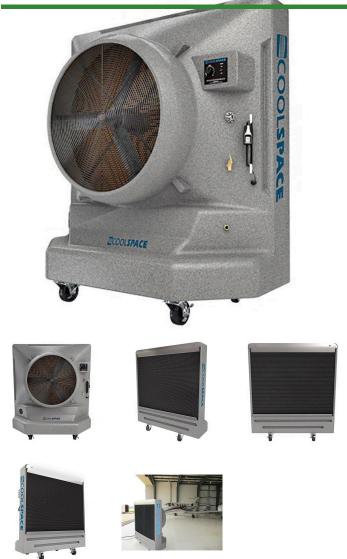

## **Coolspace Evaporative Cooler - 36"**

RC363

## **Details**

Cool your workspace as much as 26 degrees with a portable Cool-Space evaporative cooler that runs without a water hose! These large reservoir coolers operate up to 8 hours after filled with water and disconnecting the water hose. This allows operation in areas where continuous water supplies are not available or hard to reach. 8" thick cooling pads for maximum cooling -- even in harsh humid environments. No installation, no freon, no compressor, no maintenance. Cool-Space technology combines water and forced air to reduce temperatures. Only a water source and a 115 Volt outlet are needed. Constructed of durable corrosion free polyethylene with a heavy duty steel fan and enclosed motor. Light enough to roll around with one hand and easily fits through doorways. 16" size is 2 speed - 25-3/4" x 24" x 44", weight - 86 lbs. 36" size is variable drive- 62" x 31-1/2" x 61-1/2", weight - 295 lbs.