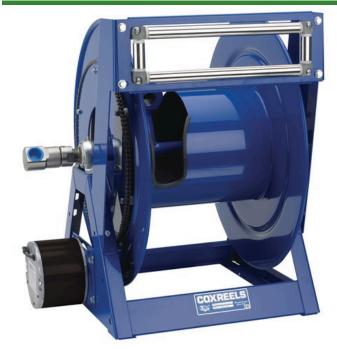

## Coxreels 1175 Hose Reel - 12V Dc 1/3 Hp - Elec Rewind

RC1756200E

## **Details**

The 1175 Series is an industry-preferred design built with a larger chassis for larger hose capacities and hose diameters. Available in hand crank or electric motor rewind, this reel handles long lengths and 1" diameter hose without interruption! Sturdy, one-piece all-welded "A" frame base, low profile outlet riser, and open drum slot design for smooth, even hose wraps around the drum.

## **Specifications**

| Manufacturer      | Cox Reels |
|-------------------|-----------|
| Engine Horsepower | 0.33 hp   |
| Hose Included     | No        |
| Hose Inside       | 1 in      |
| Diameter          |           |

Hose Length 200 ft Hose Outside 1.438 in

Diameter

Maximum Pressure 3000 psi Weight (lbs) 96 lb

**O.J. Company** 294 Rang St-Paul Sherrington, JOL 2NO 450-247-2758

https://ojcompagnie.rrproducts.com/