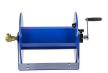

## **Coxreels Challenger Hose Reel**

RC1174225

## **Details**

Heavy-gauge solid steel construction with sturdy U-Shaped frame and powder-coated finish. All reels feature heavy-duty ribbed discs with rolled edges for safety and longevity. Ready for wall, floor or overhead installation. Adjustable long-wearing brake assembly. Designed to hold hose for pressure washing, steam cleaning, and spray operations as well as wash down and compressed air. Hose not included.

## **Specifications**

Manufacturer Cox Reels Hose Included No Hose Inside .5 in

Diameter

Hose Length 225 ft Hose Outside .875 in

Diameter

Maximum Pressure 4000 psi Weight (lbs) 31 lb

**O.J. Company** 294 Rang St-Paul Sherrington, JOL 2NO 450-247-2758