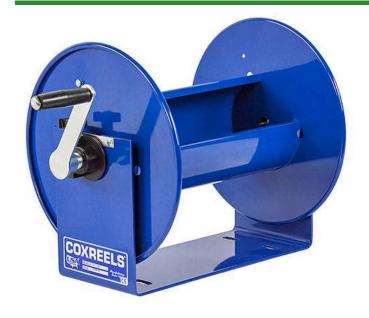

## **Coxreels Challenger Hose Reel**

RC1174225

## **Details**

Heavy-gauge solid steel construction with sturdy U-Shaped frame and powder-coated finish. All reels feature heavy-duty ribbed discs with rolled edges for safety and longevity. Ready for wall, floor or overhead installation. Adjustable long-wearing brake assembly. Designed to hold hose for pressure washing, steam cleaning, and spray operations as well as wash down and compressed air. Hose not included.

## **Specifications**

Manufacturer Cox Reels Hose Included No Hose Inside .5 in

Diameter

Hose Length 225 ft Hose Outside .875 in

Diameter

Maximum Pressure 4000 psi Weight (lbs) 31 lb

**O.J. Company** 294 Rang St-Paul Sherrington, JOL 2NO 450-247-2758