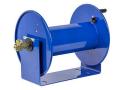

## **Coxreels Challenger Hose Reel**

RC1174225

## **Details**

Heavy-gauge solid steel construction with sturdy U-Shaped frame and powder-coated finish. All reels feature heavy-duty ribbed discs with rolled edges for safety and longevity. Ready for wall, floor or overhead installation. Adjustable long-wearing brake assembly. Designed to hold hose for pressure washing, steam cleaning, and spray operations as well as wash down and compressed air. Hose not included.

## **Specifications**

Manufacturer Cox Reels Hose Included No Hose Inside .5 in

Diameter

Hose Length 225 ft Hose Outside .875 in

Diameter

Maximum Pressure 4000 psi Weight (lbs) 31 lb

**O.J. Company** 294 Rang St-Paul Sherrington, JOL 2NO 450-247-2758