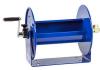

## **Coxreels Challenger Hose Reel**

RC1174225

## **Details**

Heavy-gauge solid steel construction with sturdy U-Shaped frame and powder-coated finish. All reels feature heavy-duty ribbed discs with rolled edges for safety and longevity. Ready for wall, floor or overhead installation. Adjustable long-wearing brake assembly. Designed to hold hose for pressure washing, steam cleaning, and spray operations as well as wash down and compressed air. Hose not included.

## **Specifications**

Manufacturer Cox Reels Hose Included No Hose Inside .5 in

Diameter

Hose Length 225 ft Hose Outside .875 in

Diameter

Maximum Pressure 4000 psi Weight (lbs) 31 lb

**O.J. Company** 294 Rang St-Paul Sherrington, JOL 2NO 450-247-2758