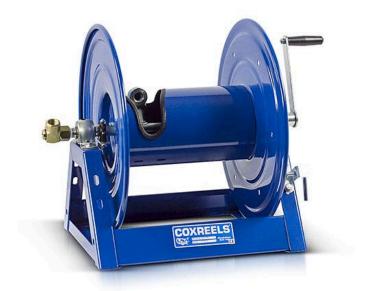

## **Coxreels Challenger Hose Reel**

RC1125550

## Details

Coxreels' exclusive low profile riser and open drum slot design offers smooth, even hose wraps and no crimping, enabling full pressure flow with every rewind. Also available in motor rewind, 12v DC, 1/3 HP, this sturdy reel sits on a solid, all CNC robotically welded "A" frame foundation. Direct hand crank action combined with self-aligning pillow block bearings for minimum rewind effort. Made for either 1/2" or 3/4" hose, hose not included.

## **Specifications**

| Manufacturer | Cox Reels |
|--------------|-----------|
| Hose Inside  | 1.25 in   |
| Diameter     |           |
| Hose Length  | 50 ft     |
| Hose Outside | .75 in    |
| Diameter     |           |
| Weight (lbs) | 38 lb     |
|              |           |