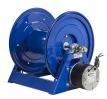

## Coxreels 1125 Hose Reel - 12V 3/4 Hp - Electric Rewind

RC11255200E

## **Details**

Coxreels' exclusive low profile riser and open drum slot design offers smooth, even hose wraps and no crimping, enabling full pressure flow with every rewind. Also available in motor rewind, 12v DC, 1/3 HP, this sturdy reel sits on a solid, all CNC robotically welded "A" frame foundation. Direct hand crank action combined with self-aligning pillow block bearings for minimum rewind effort. Made for either 1/2" or 3/4" hose, hose not included.