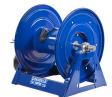

## Coxreels 1125 Hose Reel - 12V 3/4 Hp - Electric Rewind

RC11255200E

## **Details**

Coxreels' exclusive low profile riser and open drum slot design offers smooth, even hose wraps and no crimping, enabling full pressure flow with every rewind. Also available in motor rewind, 12v DC, 1/3 HP, this sturdy reel sits on a solid, all CNC robotically welded "A" frame foundation. Direct hand crank action combined with self-aligning pillow block bearings for minimum rewind effort. Made for either 1/2" or 3/4" hose, hose not included.