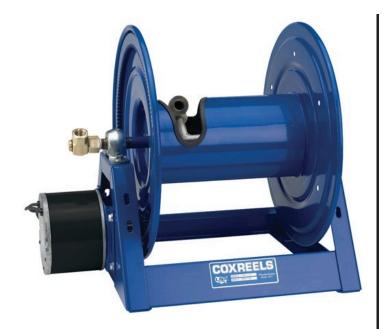

## Coxreels 1125 Hose Reel - 12V 3/4 Hp - Electric Rewind

RC11255200E

## **Details**

Coxreels' exclusive low profile riser and open drum slot design offers smooth, even hose wraps and no crimping, enabling full pressure flow with every rewind. Also available in motor rewind, 12v DC, 1/3 HP, this sturdy reel sits on a solid, all CNC robotically welded "A" frame foundation. Direct hand crank action combined with self-aligning pillow block bearings for minimum rewind effort. Made for either 1/2" or 3/4" hose, hose not included.

## **Specifications**

| Manufacturer  | Cox Reels |
|---------------|-----------|
| Hose Included | No        |
| Hose Inside   | 1 in      |

Diameter

Hose Length 200 ft Hose Outside 1.438 in

Diameter

Weight (lbs) 96 lb