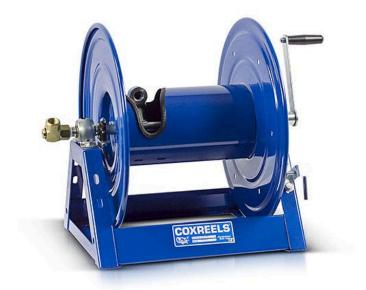

## **Coxreels Series 1125 Hose Reel**

RC11254200

## Details

Coxreels' exclusive low profile riser and open drum slot design offers smooth, even hose wraps and no crimping, enabling full pressure flow with every rewind. Also available in motor rewind, 12v DC, 1/3 HP, this sturdy reel sits on a solid, all CNC robotically welded "A" frame foundation. Direct hand crank action combined with self-aligning pillow block bearings for minimum rewind effort. Made for either 1/2" or 3/4" hose, hose not included.