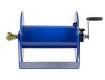

## **Details**

Heavy-gauge solid steel construction with sturdy U-Shaped frame and powder-coated finish. All reels feature heavy-duty ribbed discs with rolled edges for safety and longevity. Ready for wall, floor or overhead installation. Adjustable long-wearing brake assembly. Designed to hold hose for pressure washing, steam cleaning, and spray operations as well as wash down and compressed air. Hose not included.

## **Specifications**

Manufacturer Cox Reels Hose Inside .375 in

Diameter

Hose Length 150 ft Hose Outside .625 in

Diameter

Maximum Pressure 4000 psi Weight (lbs) 21 lb

**O.J. Company** 294 Rang St-Paul Sherrington, JOL 2NO 450-247-2758