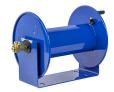

## **Details**

Heavy-gauge solid steel construction with sturdy U-Shaped frame and powder-coated finish. All reels feature heavy-duty ribbed discs with rolled edges for safety and longevity. Ready for wall, floor or overhead installation. Adjustable long-wearing brake assembly. Designed to hold hose for pressure washing, steam cleaning, and spray operations as well as wash down and compressed air. Hose not included.

## **Specifications**

Manufacturer Cox Reels Hose Inside .375 in

Diameter

Hose Length 150 ft Hose Outside .625 in

Diameter

Maximum Pressure 4000 psi Weight (lbs) 21 lb

**O.J. Company** 294 Rang St-Paul Sherrington, JOL 2NO 450-247-2758