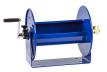

## **Details**

Heavy-gauge solid steel construction with sturdy U-Shaped frame and powder-coated finish. All reels feature heavy-duty ribbed discs with rolled edges for safety and longevity. Ready for wall, floor or overhead installation. Adjustable long-wearing brake assembly. Designed to hold hose for pressure washing, steam cleaning, and spray operations as well as wash down and compressed air. Hose not included.

## **Specifications**

Manufacturer Cox Reels Hose Inside .375 in

Diameter

Hose Length 150 ft Hose Outside .625 in

Diameter

Maximum Pressure 4000 psi Weight (lbs) 21 lb

**O.J. Company** 294 Rang St-Paul Sherrington, JOL 2NO 450-247-2758