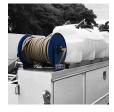

## **Coxreels Challenger Hose Reel**

## **Details**

Heavy-gauge solid steel construction with sturdy U-Shaped frame and powder-coated finish. All reels feature heavy-duty ribbed discs with rolled edges for safety and longevity. Ready for wall, floor or overhead installation. Adjustable long-wearing brake assembly. Designed to hold hose for pressure washing, steam cleaning, and spray operations as well as wash down and compressed air. Hose not included.

## **Specifications**

Manufacturer Cox Reels Hose Inside .375 in

Diameter

Hose Length 150 ft Hose Outside .625 in

Diameter

Maximum Pressure 4000 psi Weight (lbs) 21 lb

**O.J. Company** 294 Rang St-Paul Sherrington, JOL 2NO 450-247-2758