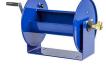

## **Details**

Heavy-gauge solid steel construction with sturdy U-Shaped frame and powder-coated finish. All reels feature heavy-duty ribbed discs with rolled edges for safety and longevity. Ready for wall, floor or overhead installation. Adjustable long-wearing brake assembly. Designed to hold hose for pressure washing, steam cleaning, and spray operations as well as wash down and compressed air. Hose not included.

## **Specifications**

Manufacturer Cox Reels Hose Inside .375 in

Diameter

Hose Length 150 ft Hose Outside .625 in

Diameter

Maximum Pressure 4000 psi Weight (lbs) 21 lb

**O.J. Company** 294 Rang St-Paul Sherrington, JOL 2NO 450-247-2758