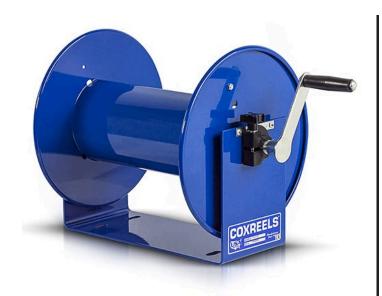

## **Coxreels Challenger Hose Reel**

## **Details**

Heavy-gauge solid steel construction with sturdy U-Shaped frame and powder-coated finish. All reels feature heavy-duty ribbed discs with rolled edges for safety and longevity. Ready for wall, floor or overhead installation. Adjustable long-wearing brake assembly. Designed to hold hose for pressure washing, steam cleaning, and spray operations as well as wash down and compressed air. Hose not included.

## **Specifications**

Manufacturer Cox Reels Hose Inside .375 in

Diameter

Hose Length 150 ft Hose Outside .625 in

Diameter

Maximum Pressure 4000 psi Weight (lbs) 21 lb

**O.J. Company** 294 Rang St-Paul Sherrington, JOL 2NO 450-247-2758