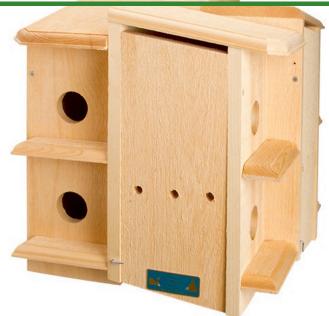

## **Details**

Purple Martins are attracted to multiple apartments to establish colonies. This house has eight "apartments". Each is separated for territorial rights to ensure the survival of the young. Wooden floors provide secure footing. Slips over 2" pipe or attached adapter for flush mount. Opens on 4 sides for easy cleaning. 18" H x 17-1/2" W x 17-1/2" D. Please note: Due to excessive air freight charges, this item will be shipped ground freight.

- Multiple apartments (8) attract Purple Martins
- Separated for territorial rights
- Wooden floors
- Mounts to 2" pipe or attached adapter