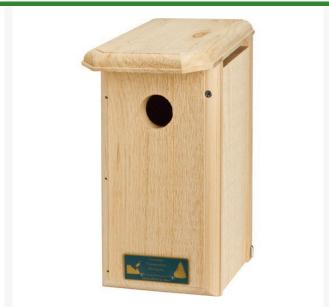

## **Titmouse/ Warbler Birdhouse** RBH10043

## **Details**

Titmice are generally comfortable around people. They prefer a natural habitat in areas with tall vegetation and a forest with a dense canopy of trees. House is also suitable for Prothonotary Warblers, Tree Swallows, House Finches, Violetgreen Swallows or Carolina Wrens. 12-1/2" H x 6" W x 8-1/2" D.

- Place in areas with tall vegetation / dense canopy of trees
- Suitable for Titmouse, Warbler, Tree Swallow, Finches, Violet-green Swallow, or Carolina Wrens