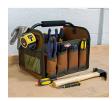

## **Details**

This hard-side, open-top tote is exceptionally tough and made for organizing mid-size power tools, cords and accessories. Constructed of 600d ripstop Poly, it has 4 exterior pockets (1 zippered), 16 interior tool loops, plus 3 exterior mesh pockets. Metal tape measure clip. Steel handle with foam rubber grip is sturdy and comfortable to handle on the job. 12"W x 10"D x 11"H.

- Ripstop 600d poly
- 23 pockets; 4 exterior (1 zippered), 16 interior tool loops, 3 external mesh
- Metal tape measure clip
- Steel handle with foam rubber grip
- 12"W x 10"D x 11"H