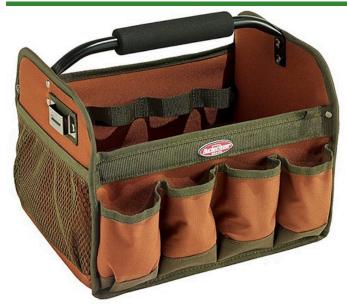

## **Bucket Boss Gatemouth Hard Tool Tote**

RBB70012

## **Details**

This hard-side, open-top tote is exceptionally tough and made for organizing mid-size power tools, cords and accessories. Constructed of 600d ripstop Poly, it has 4 exterior pockets (1 zippered), 16 interior tool loops, plus 3 exterior mesh pockets. Metal tape measure clip. Steel handle with foam rubber grip is sturdy and comfortable to handle on the job. 12"W x 10"D x 11"H.

- Ripstop 600d poly
- 23 pockets; 4 exterior (1 zippered), 16 interior tool loops, 3 external mesh
- Metal tape measure clip
- Steel handle with foam rubber grip
- 12"W x 10"D x 11"H