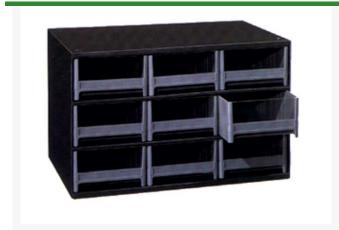

## Cabinet - 9 Drawer 5 w x 3 H x 11 D

RAM19-909

## **Details**

Perfect for small parts storage, these heavy duty modular cabinets feature steel frames and drawer supports in a charcoal gray baked enamel finish. Drawers are molded of gray styrene with transparent windows and a retaining tab to prevent spilling. Cabinets are 17"x11"x11" and include cross dividers.

- Perfect small-part storage
- Heavy-duty steel frames and drawer supports
- Baked-on enamel finish
- Molded gray styrene
- Transparent windows
- · Retaining tab prevents spilling
- · Cross dividers included
- 17" x 11" x 11"
- 9 Drawer, 5" W x 3" H x 11" D