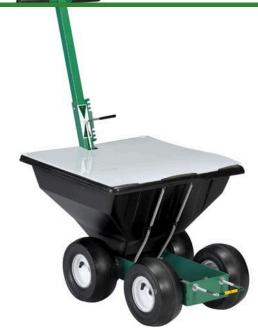

## **Streamliner 70P Line Chalker**

RAF70P

## **Details**

Huge 70 lb capacity with 4 heavy-duty tires -- our best chalker. Heavy-duty steel frame and rugged molded plastic hopper withstands daily wear and tear. One-button retractable handle for easy on-site storage in storage boxes. Quick change between 2" & 4" lines. Variable flow control to better monitor chalk usage. Rigid hopper cover is easy to open to help monitor chalk capacity. Flexible brush agitator helps improve chalk flow for more consistent lines. Pneumatic tires.

- Steel frame and rugged molded plastic hopper
- One-button retractable handle
- Variable flow control
- Flexible brush agitator