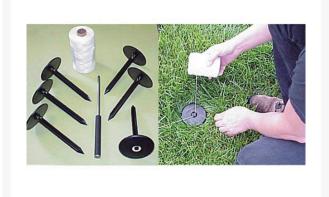

## **Details**

Measure only once and permanently locate layout points for any sports field. These one-piece durable marker anchors with built-in string guide are easy to install. Simply punch a hole in the ground with the starter tool, set the marker, string the line and stripe. If the line fades, re-stripe or re-string the markers with no re-measuring. Unique design will not catch cleats or attract debris. Anchor sets include anchors, starter tool and 600' of cord.

- Permanent field layout markers
- Will not catch cleats or debris
- Sets include anchors, starter tool and 600' of cord