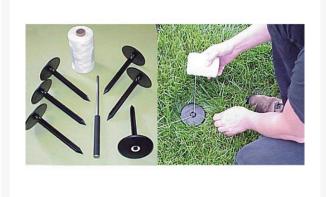

## **Details**

Measure only once and permanently locate layout points for any sports field. These one-piece durable marker anchors with built-in string guide are easy to install. Simply punch a hole in the ground with the starter tool, set the marker, string the line and stripe. If the line fades, re-stripe or re-string the markers with no re-measuring. Unique design will not catch cleats or attract debris. Anchor sets include anchors, starter tool and 600' of cord.

- Permanent field layout markers
- Will not catch cleats or debris
- Sets include anchors, starter tool and 600' of cord