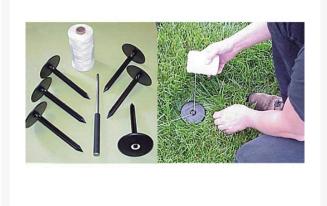

## **Details**

Measure only once and permanently locate layout points for any sports field. These one-piece durable marker anchors with built-in string guide are easy to install. Simply punch a hole in the ground with the starter tool, set the marker, string the line and stripe. If the line fades, re-stripe or re-string the markers with no re-measuring. Unique design will not catch cleats or attract debris. Anchor sets include anchors, starter tool and 600' of cord.

- Permanent field layout markers
- Will not catch cleats or debris
- Sets include anchors, starter tool and 600' of cord