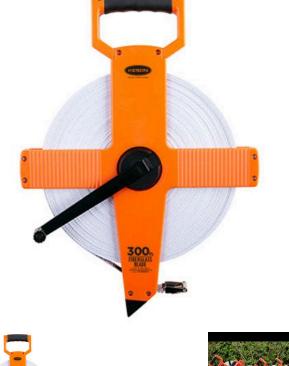

## **Open Reel Measuring Tape - 300'**

RAF18M300

## Details

A premium-quality fiberglass long tape in a built-fordurability housing! 1/2" Ultra-Glass blade for strength and accuracy. Easy-to-grasp, tough, molded crank handle is reinforced with metal to provide years of rugged use. Double throat rollers guide the blade return and prevent the tape from twisting. Shovel handle is ideal for rapid reeling. ABS plastic case. White side in feet, inches and 1/8" units, yellow side in metric (2mm). Hook end.

- Strong, accurate Ultra-Glass 1/2" tape
- White side in feet, inches and 1/8" increments
- Yellow side metric (2mm)
- Durable, easy-to-use ABS plastic case
- Easy-to-grasp crank handle
- Handle is metal-reinforced for years of use
- Double throat rollers guide blade return
- Tape won't twist on rewind
- Shovel-style handle ideal for rapid reeling