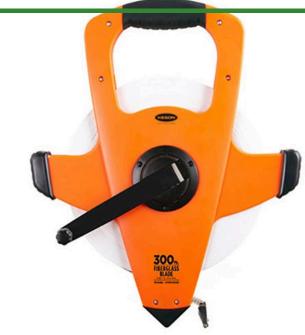

## **Super Rewind Measuring Tape - 300'**

RAF1810300E

## **Details**

Most durable, open-type reel with 3 x 1 speed rewind. Blade and housing are rust and break-resistant. Comfortable "No-slip" grip handle. Wide base crank handle for increased durability. Corrosion resistant, even to salt water, providing 3 times the usual tape life. Metal, planetary gearing for super-fast rewind and no more stripped gears! ABS precision-molded housing. Measures in feet, inches, 1/8" and 1/10 and 1/100 units. Ring attachment.

- Most durable open-type reel
- 3 x 1 speed rewind
- Rust- and break-resistant blade and housing
- Comfortable no-slip grip handle
- Wide base crank handle
- Corrosion resistant for 3 times longer life
- Measures feet, inches 1/8", 1/10 and 1/100 units
- Ring end

## **Specifications**

Manufacturer Keson Length 300 ft

**O.J. Company** 294 Rang St-Paul Sherrington, J0L 2N0 450-247-2758