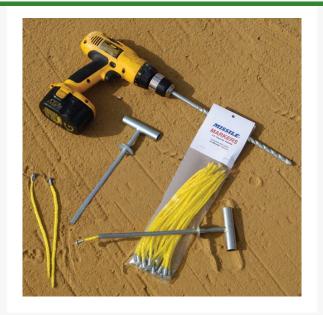

### Details

Missile Markers create accurate and permanent marks on any athletic field for layout and lining without templates or tape measures. Simply install markers in dot formation and connect the dots. A permanent pattern is maintained yet barely visible and does not affect play in any way. Use on baseball, football, soccer fields, or anywhere game lines are needed. Starter kit includes installation tool, 25 markers, carbide drill bit, instructions, and placement diagram. Drill not included.

- Permanent field layout markers
- Installation tool, 25 markers, carbide drill bit, instructions and diagram included