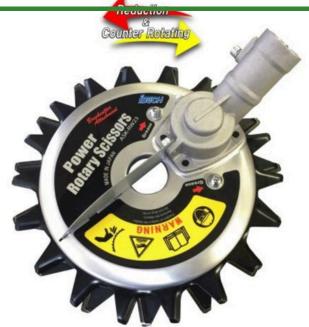

## **Power Rotary Scissors 9.5in**

## **Details**

The Power Rotary Scissors attachment features counter rotating blades to create a clean, sharp cut for any use. The 20:1 reduction ratio and automatic stopping blades are incredibly safe, fast and efficient. The 9.5" (241mm) blades are easy to sharpen and replace as the gear unit can be completely disassembled for easy maintenance. Multiple shaft adaptors are included to fit any brand head. Use along bunkers, cart paths, buildings, stakes and shallow under-water cutting. Cuts without kickback or throwing objects. Oversize 11" (280mm) diameter blades available for edge trimming and increased work efficiency.

- Counter rotating blades
- Clean, sharp cut without kickback
- Multiple shaft adapters included to fit any brand head
- Easy to disassemble and sharpen blades
- Use along bunkers, cart paths, buildings, stakes, and under-water cutting
- 9.5" blade included
- 11" blade available