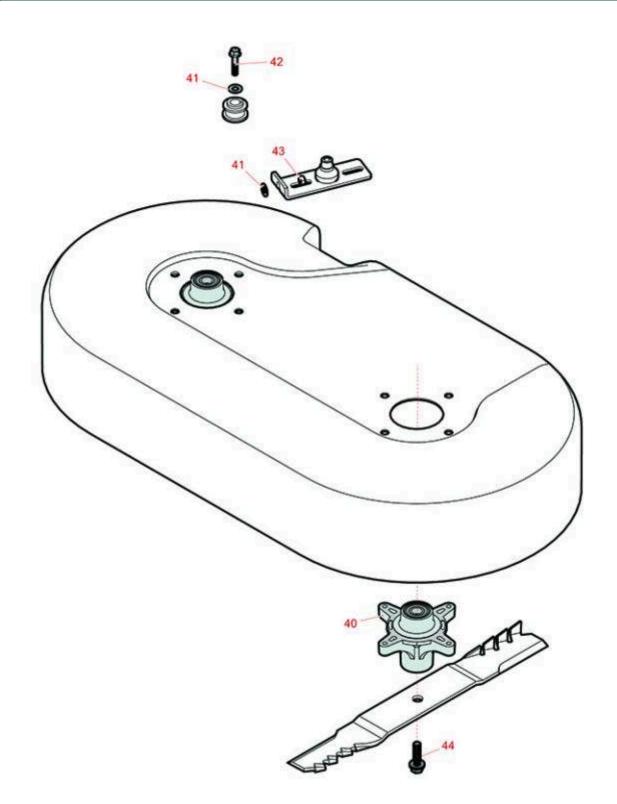

|                       | & R<br>ducts    | -                                                                 | <b>ces Exmark Commercial 30 Parts</b><br>hind Mower - Model ECX180GKA30000<br>rts | Oti        |                   |
|-----------------------|-----------------|-------------------------------------------------------------------|-----------------------------------------------------------------------------------|------------|-------------------|
|                       | R&R<br>Part No. | Part No.                                                          | Description                                                                       | Qty<br>Req | Order<br>Quantity |
| Other Parts Available |                 |                                                                   |                                                                                   |            |                   |
| 40                    | R139-3214       | 121-0751,<br>121-9107                                             | Spindle Assy                                                                      | 2          |                   |
| 41                    | R453011         | 3256-23,<br>3256-24,<br>3256-3,<br>3256-4,<br>48-9220,<br>80-7730 | Washer - Flat 3/8 SAE Y/Zinc                                                      | 4          |                   |
| 42                    | R32144-57       | 32144-57                                                          | Bolt - Hex Washer 5/16-18 x 1-1/2                                                 | 2          |                   |
| 43                    | R3296-29        | 3296-29                                                           | Locknut - 5/16-18 ESNA                                                            | 2          |                   |
| 44                    | R125-2466       | 125-2466                                                          | Bolt w/Washer - Blade 7/16-20 RH Thrd                                             | 2          |                   |