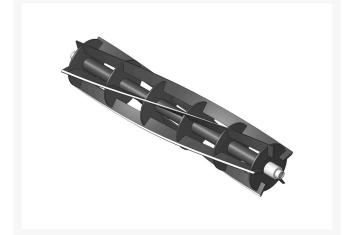

# **Reel - 5 Blade 32x7** R94-5055

## Details

R&R Reel blades are manufactured from high carbon-boron alloy steel and then hardened to RC46-49 to match the temper of our bedknives and original equipment bedknives. All R&R Reels are cylindrically ground on bearing surfaces and then relief ground. Reels are then precision computer balanced for extended bearing and reel life. R&R Products Reels are guaranteed against defects in material and workmanship for the life of the reel under normal use.

- High Carbon-Boron Alloy Steel
- Cylindrically Ground on Bearing Surfaces
- Precision Computer Balanced