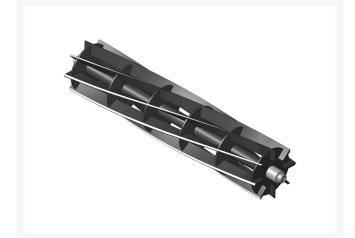

# **Reel - 8 Blade Fits 32x7** R94-5054

## Details

R&R Reel blades are manufactured from high carbon-boron alloy steel and then hardened to RC46-49 to match the temper of our bedknives and original equipment bedknives. All R&R Reels are cylindrically ground on bearing surfaces and then relief ground. Reels are then precision computer balanced for extended bearing and reel life. R&R Products Reels are guaranteed against defects in material and workmanship for the life of the reel under normal use.

- High Carbon-Boron Alloy Steel
- Cylindrically Ground on Bearing Surfaces
- Precision Computer Balanced