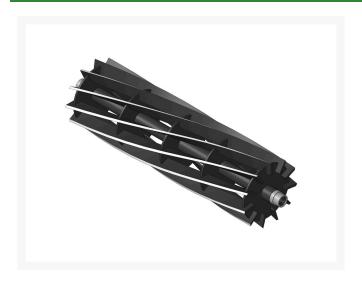

# Reel - 5 Blade

R94-4337

#### **Details**

R&R Reel blades are manufactured from high carbon-boron alloy steel and then hardened to RC46-49 to match the temper of our bedknives and original equipment bedknives. All R&R Reels are cylindrically ground on bearing surfaces and then relief ground. Reels are then precision computer balanced for extended bearing and reel life. R&R Products Reels are guaranteed against defects in material and workmanship for the life of the reel under normal use.

- High Carbon-Boron Alloy Steel
- Cylindrically Ground on Bearing Surfaces
- Precision Computer Balanced