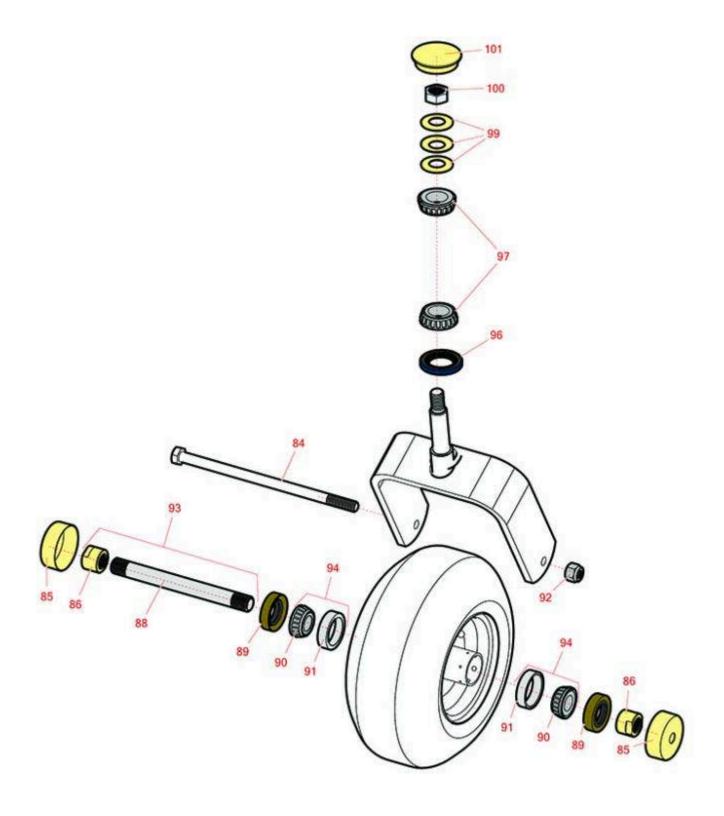

## **Replaces Exmark Vertex X-Series Parts**

72in Zero-Turn Mower - Model VXX999EKA72600 Caster Wheel

|             | R&R<br>Part No.                                                                      | OEM<br>Part No.         | Description                       | Qty<br>Req | Order<br>Quantity |
|-------------|--------------------------------------------------------------------------------------|-------------------------|-----------------------------------|------------|-------------------|
| Other parts |                                                                                      |                         |                                   |            |                   |
| 84          | R325-39                                                                              | 325-39                  | Bolt - Hx HD 1/2-13 x 9 1/2       | 2          |                   |
| 85          | R103-2768                                                                            | 103-2768                | Guard - Seal                      | 4          |                   |
| 86          | R103-3051                                                                            | 103-3051                | Spacer - Nut - Hardened           | 4          |                   |
| 88          | R103-5156                                                                            | 103-5156                | Axle- Caster                      | 2          |                   |
| 89          | R103-0063                                                                            | 103-0063                | Seal - Grease                     | 4          |                   |
| 90          | R254-78                                                                              | 1-633585                | Tapered Bearing Cone              | 4          |                   |
| 91          | R254-79                                                                              | 1-633584,<br>R & R ONLY | Cup - Bearing                     | 4          |                   |
|             | Detail Description: Use R254-79M installation mandrel to properly install race.:     |                         |                                   |            |                   |
| 92          | RF5003                                                                               | 3296-23                 | Locknut - ESNA 1/2-13             | 2          |                   |
| 93          | R126-5361                                                                            | 126-5361                | Axle Assy - with Bushing - Caster | 2          |                   |
| 94          | R500534                                                                              | 1-633585,<br>R & R ONLY | Bearing - with Cup                | 4          |                   |
|             | Detail Description: Kit includes: 1 ea R254-78- Bearing Cone & R254-79 Bearing Cone: |                         |                                   |            |                   |
| 96          | R116-5647                                                                            | 116-5647,<br>R & R ONLY | Seal - Grease                     | 2          |                   |
| 97          | R254-94                                                                              | 1-543509                | Tapered Bearing Cone              | 4          |                   |
| 99          | R1-633508                                                                            | 1-633508                | Washer - Spring Disc              | 6          |                   |
| 100         | R3296-51                                                                             | 3296-51                 | Nut - Nylon Lock 3/4-10 Gr 8      | 2          |                   |
| 101         | R103-4882                                                                            | 103-4882                | Grease Cap - Castor               | 2          |                   |
|             |                                                                                      |                         |                                   |            |                   |