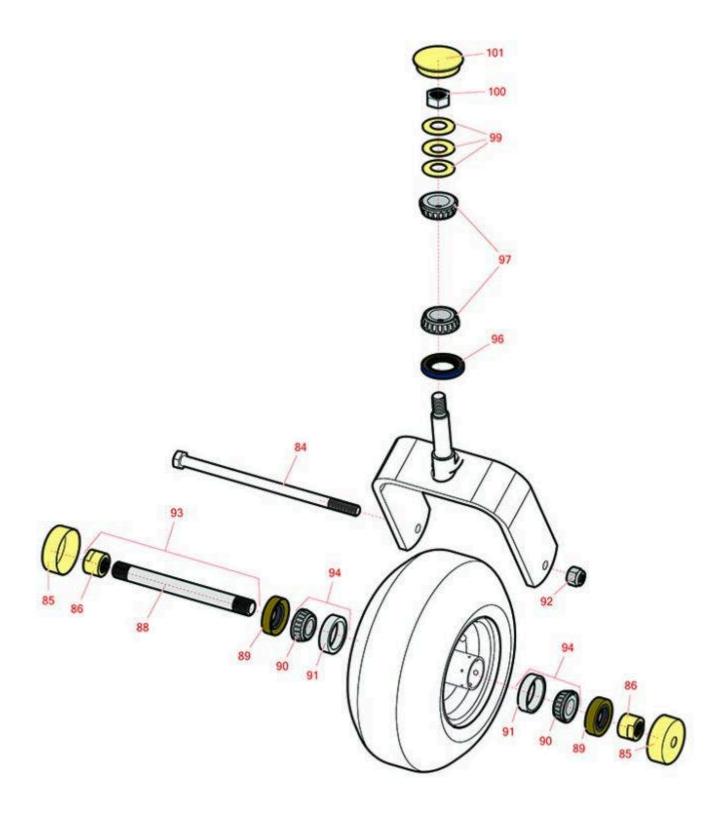

## **Replaces Exmark Vertex X-Series Parts**

52in Zero-Turn Mower - Model VXX999EKA52600 Caster Wheel

|             | R&R<br>Part No.                                                                      | OEM<br>Part No.         | Description                       | Qty<br>Req | Order<br>Quantity |
|-------------|--------------------------------------------------------------------------------------|-------------------------|-----------------------------------|------------|-------------------|
| Other parts |                                                                                      |                         |                                   |            |                   |
| 84          | R325-39                                                                              | 325-39                  | Bolt - Hx HD 1/2-13 x 9 1/2       | 2          |                   |
| 85          | R103-2768                                                                            | 103-2768                | Guard - Seal                      | 4          |                   |
| 86          | R103-3051                                                                            | 103-3051                | Spacer - Nut - Hardened           | 4          |                   |
| 88          | R103-5156                                                                            | 103-5156                | Axle- Caster                      | 2          |                   |
| 89          | R103-0063                                                                            | 103-0063                | Seal - Grease                     | 4          |                   |
| 90          | R254-78                                                                              | 1-633585                | Tapered Bearing Cone              | 4          |                   |
| 91          | R254-79                                                                              | 1-633584,<br>R & R ONLY | Cup - Bearing                     | 4          |                   |
|             | Detail Description: Use R254-79M installation mandrel to properly install race.:     |                         |                                   |            |                   |
| 92          | RF5003                                                                               | 3296-23                 | Locknut - ESNA 1/2-13             | 2          |                   |
| 93          | R126-5361                                                                            | 126-5361                | Axle Assy - with Bushing - Caster | 2          |                   |
| 94          | R500534                                                                              | 1-633585,<br>R & R ONLY | Bearing - with Cup                | 4          |                   |
|             | Detail Description: Kit includes: 1 ea R254-78- Bearing Cone & R254-79 Bearing Cone: |                         |                                   |            |                   |
| 96          | R116-5647                                                                            | 116-5647,<br>R & R ONLY | Seal - Grease                     | 2          |                   |
| 97          | R254-94                                                                              | 1-543509                | Tapered Bearing Cone              | 4          |                   |
| 99          | R1-633508                                                                            | 1-633508                | Washer - Spring Disc              | 6          |                   |
| 100         | R3296-51                                                                             | 3296-51                 | Nut - Nylon Lock 3/4-10 Gr 8      | 2          |                   |
| 101         | R103-4882                                                                            | 103-4882                | Grease Cap - Castor               | 2          |                   |