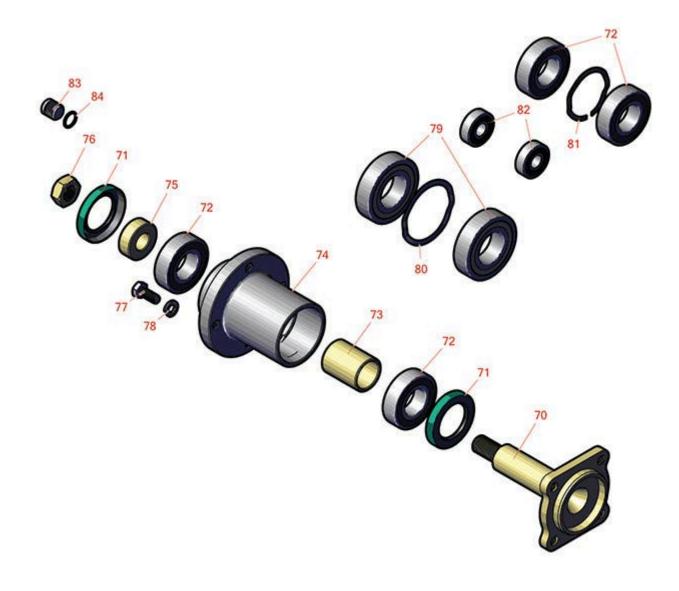

## **Replaces Toro Greensmaster e1026 Parts**

Mower - Model 04845 Drum Drive & Gearbox Assy

## **Replaces Toro Greensmaster e1026 Parts**

Mower - Model 04845 Drum Drive & Gearbox Assy

|    | R&R<br>Part No. | OEM<br>Part No.                                                                                                                         | Description                   | Qty <b>Order</b><br>Req <b>Quantity</b> |
|----|-----------------|-----------------------------------------------------------------------------------------------------------------------------------------|-------------------------------|-----------------------------------------|
| 70 | R94-5850        | 94-5850                                                                                                                                 | Spindle - Rear Roller Drum    | 1                                       |
| 71 | R253-159        | 253-159                                                                                                                                 | Seal - Drum                   | 2                                       |
| 72 | RA203605        | 251-82,<br>6610                                                                                                                         | Bearing                       | 4                                       |
| 73 | R65-6520        | 65-6520                                                                                                                                 | Spacer                        | 1                                       |
| 74 | R132-6971       | 132-6971,<br>94-5852                                                                                                                    | Hub-Drum                      | 1                                       |
| 75 | R65-6530        | 65-6530                                                                                                                                 | Spacer - Seal                 | 1                                       |
| 76 | R3296-33        | 3296-33                                                                                                                                 | Locknut - 5/8-18 ESNA Jam     | 1                                       |
| 77 | R19H3130        | 322-9,<br>3223-5                                                                                                                        | Bolt - Hex HD 5/16-18 x 1-3/4 | 8                                       |
| 78 | R3253-4         | 01-166-0110,<br>01-166-0510,<br>23-10-GD,<br>24-7170,<br>30-8520,<br>3253-4,<br>48-9350,<br>48-9360,<br>48-9570,<br>68-9420,<br>99-7577 | Washer - Lock 5/16 Zinc       | 8                                       |
| 79 | R358672         | 251-291,<br>251-312                                                                                                                     | Bearing - Ball                | 2                                       |
| 80 | R105-5700       | 105-5700,<br>115-5258                                                                                                                   | Wave Washer - Bearing         | 1                                       |
| 81 | R3290-485       | 3290-485                                                                                                                                | Washer - Wave                 | 1                                       |
| 82 | R49-2410        | 49-2410                                                                                                                                 | Bearing                       | 2                                       |
| 83 | R353-989        | 353-989                                                                                                                                 | Plug - Hex - Hollow           | 4                                       |

## **Replaces Toro Greensmaster e1026 Parts**

Mower - Model 04845 Drum Drive & Gearbox Assy

| ltem <b>R&amp;R</b> | OEM                | Description | Qty | Order    |
|---------------------|--------------------|-------------|-----|----------|
| No <b>Part No.</b>  | Part No.           |             | Req | Quantity |
| 84 <b>R237-42</b>   | 237-42,<br>31-4160 | O-Ring      | 4   |          |