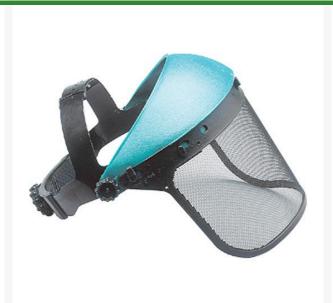

## Faceguard - Headgear w/Steel Screen R7081

## **Details**

Elvex ultimate headgear and face screen combination is designed for outdoor applications where ventilation and air circulation is critical when using mowers, wood chippers, line trimmers and power blowers. Ratchet headgear has brow guard, five swivel locks, a permanent padded sweat band and steel mesh visor. Separate eye protection may be required.

- Protective screen permits air circulation
- Five swivel locks
- Permanent padded sweat band
- Steel mesh visor
- Brow guard
- Eye protection may be required