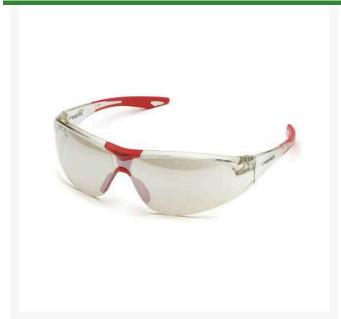

## **Details**

One of the most popular safety glasses with premium comfort and performance. Wraparound uni-lens design offers full panoramic view and superior ballistic protection. Enjoy a soft, flexible nose bridge to minimize slippage and provide all day comfort. Clear frame on clear lens, Grey frame on grey lens. Straight temple with red soft rubber tips. Black Frame. Meets ANSI Z87.1, CE EN-166 and Ballistic VO requirements.

- Wrap-around design for full visibility
- Ballistic protection
- Soft, flexible bridge for all-day comfort
- Indoor/outdoor lenses; red temple tips