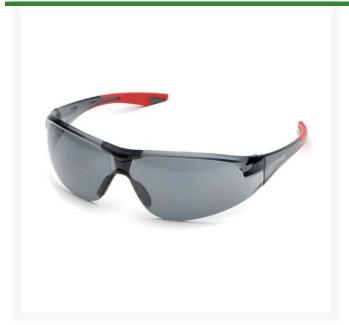

## **Elvex Avion Safety Glasses - Grey** R7069G

## **Details**

One of the most popular safety glasses with premium comfort and performance. Wraparound uni-lens design offers full panoramic view and superior ballistic protection. Enjoy a soft, flexible nose bridge to minimize slippage and provide all day comfort. Clear frame on clear lens, Grey frame on grey lens. Straight temple with red soft rubber tips. Black Frame. Meets ANSI Z87.1, CE EN-166 and Ballistic VO requirements.

- Wrap-around design for full visibility
- Ballistic protection
- Soft, flexible bridge for all-day comfort
- Grey lenses; red temple tips