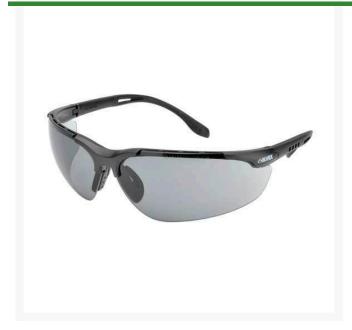

## **Details**

Contemporary wraparound ballistics-rated protection safety glasses for harsh industrial environments. Unique frame design with ventilation slots. The adjustable 4-length drop temples gently hook behind the ears for a custom fit, reducing slippage during work activity. The soft, self-fitting rubber nose bridge conforms to a wide range of bridge sizes to enhance comfort and secure fit. These great looking glasses feature SuperCoat Anti-Fog, Anti-Scratch and Anti-Static with superior washable coating. Black vented frames. Meets ANSI Z87.1, CE EN-166, Ballistic Vo rated for impact. Grey lens.

- Ballistics-rated protection
- Ventilation ports
- 4-length temples
- Soft, rubber nose bridge
- Grey lenses; black frame