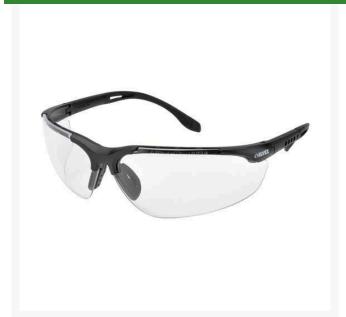

## Sphere-X Ultimate Safety Glasses - Clear R7068C

## **Details**

Contemporary wraparound ballistics-rated protection safety glasses for harsh industrial environments. Unique frame design with ventilation slots. The adjustable 4-length drop temples gently hook behind the ears for a custom fit, reducing slippage during work activity. The soft, self-fitting rubber nose bridge conforms to a wide range of bridge sizes to enhance comfort and secure fit. Black vented frames. Meets ANSI Z87.1, CE EN-166, Ballistic Vo rated for impact. Clear lens.

- Ballistics-rated protection
- Ventilation ports
- 4-length temples
- Soft, rubber nose bridge
- Clear lenses; black frame