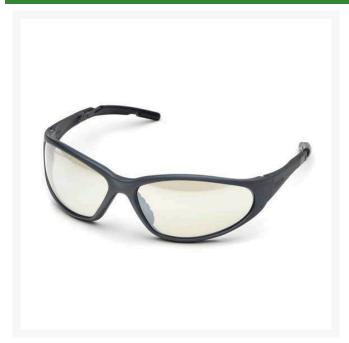

## **Elvex XTS Safety Glasses - Indoor/Outdoor - Grey Frame**R70651

## **Details**

Sleek and sporty safety glasses with superior peripheral vision. Polarized polycarbonate lenses with ballistic impact protection, a soft, flexible rubber nose bridge, and rubber-tipped temples for long-wearing comfort. Slate Grey frames. Meets ANSI Z87.1, CE EN-166, Ballistic Vo rated for impact.

- Superior peripheral vision
- Polarized polycarbonate lenses
- Ballistic impact protection
- Flexible rubber nose bridge
- Indoor/outdoor lenses; slate grey frames