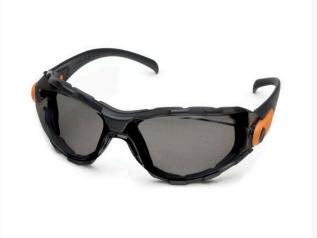

## Elvex Go-Specs Safety Glasses - Grey R7063G

## Details

The best fitting, most comfortable eyewear you have ever worn. Lightweight like safety glasses and fit like goggles. Soft foam fills the gap between your face and the lens to keep out wind, dust, sand or airborne debris and to resist body oil and sweat. Multiple ventilation ports allow for air circulation, superior anti-fog performance and wearer comfort. SuperCoat AF provides anti-fog, anti-scratch, antistatic and UV protection. Adjustable lens angle. Impact-resistant. Black frame with orange accent.

- Best fitting safety glasses ever
- Lightweight
- Soft foam seals to face
- Ventilation ports for air circulation
- SuperCoat Anti-Fog protection
- Impact resistant
- Grey lenses; black frame w/ orange accents