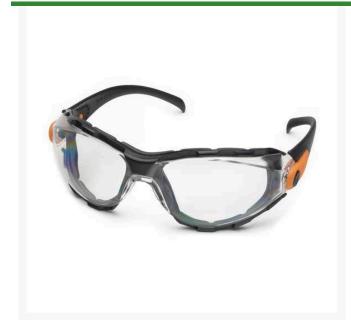

## **Details**

The best fitting, most comfortable eyewear you have ever worn. Lightweight like safety glasses and fit like goggles. Soft foam fills the gap between your face and the lens to keep out wind, dust, sand or airborne debris and to resist body oil and sweat. Multiple ventilation ports allow for air circulation, superior anti-fog performance and wearer comfort. SuperCoat AF provides anti-fog, anti-scratch, anti-static and UV protection. Adjustable lens angle. Impact-resistant. Black frame with orange accent.

- Best fitting safety glasses ever
- Lightweight
- Soft foam seals to face
- Ventilation ports for air circulation
- SuperCoat Anti-Fog protection
- Impact resistant
- Clear lenses; black frame w/ orange accents