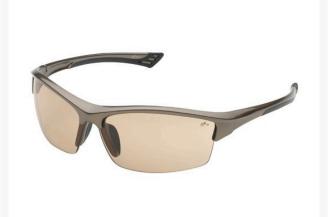

## **Elvex Sonoma Safety Glasses - Light Brown**

R7039LB

## Details

Great style and sophisticated design. This model is one of the best looking and fits a great variety of facial configurations. Light brown lens with metallic bronze frame. Works as an alternative to indoor/outdoor lenses with less glare. Temples with rubber inserts. Polycarbonate lenses. Complies with ANSI Z87.1 (+).

- Alternative to indoor/outdoor lenses
- Less glare
- Temples with rubber inserts
- Light brown polycarbonate lenses
- Ballistic Rated
- Metallic Bronze Frame