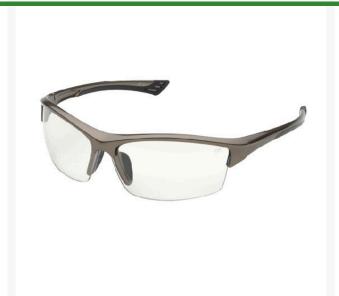

## **Sonoma Safety Glasses - Clear Polycarbonate Lens** R7039C

## **Details**

Great style and sophisticated design. This model is one of the best looking and fits a great variety of facial configurations. Clear lens with metallic bronze frame. Works as an alternative to indoor/outdoor lenses with less glare. Temples with rubber inserts. Polycarbonate lenses. Complies with ANSI Z87.1 (+).

- Alternative to indoor/outdoor lenses
- Less glare
- Temples with rubber inserts
- Clear polycarbonate lenses
- Ballistic Rated
- Metallic Bronze Frame